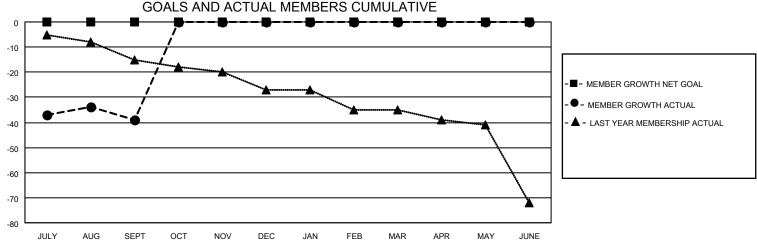

## MONTHLY MEMBERSHIP PROGRESS REPORT

LOCATION IOWA District 9 NW Results as of: 9/30/2021

| Clubs                 |               |           |               | Members               |                        |                         |                                                    |
|-----------------------|---------------|-----------|---------------|-----------------------|------------------------|-------------------------|----------------------------------------------------|
| RESULTS FOR 2021-2022 |               |           |               | RESULTS FOR 2021-2022 |                        |                         |                                                    |
| QUARTER               | NEW CLUB GOAL | NEW CLUBS | DROPPED CLUBS | QUARTER MEMI          | BER GROWTH NET<br>GOAL | MEMBER GROWTH<br>ACTUAL | DROPPED<br>MEMBERS ACTUAL<br>(including transfers) |
| JULY/AUG/SEPT         | 0             | 0         | 3             | JULY/AUG/SEPT         | 0                      | 8                       | 46                                                 |
| OCT/NOV/DEC           | 0             | 0         | 0             | OCT/NOV/DEC           | 0                      | 0                       | 0                                                  |
| JAN/FEB/MAR           | 0             | 0         | 0             | JAN/FEB/MAR           | 0                      | 0                       | 0                                                  |
| APR/MAY/JUNE          | 0             | 0         | 0             | APR/MAY/JUNE          | 0                      | 0                       | 0                                                  |